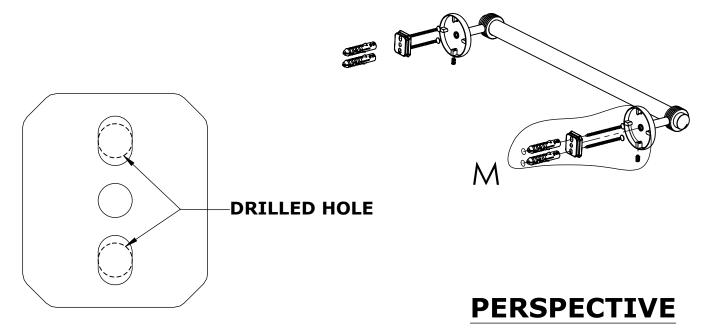

#### Step 1: Drill holes in Wall for screw anchors and attach Mounting Plate to Wall

Determine your desired location for installation and make a mark for the location of the mounting plate. Remove mounting plate from backplate by loosening set screw in backplate as pictured below. Place center hole of mounting plate over mark made above. Make 2 marks where mounting screws will be placed as shown below. Drill hole at each of the marks. (You may substitute other style mounting anchors or screws if desired). Place anchors into the holes made. Place mounting plate over holes and secure to mounting surface using screws as shown below.

# **PERSPECTIVE**