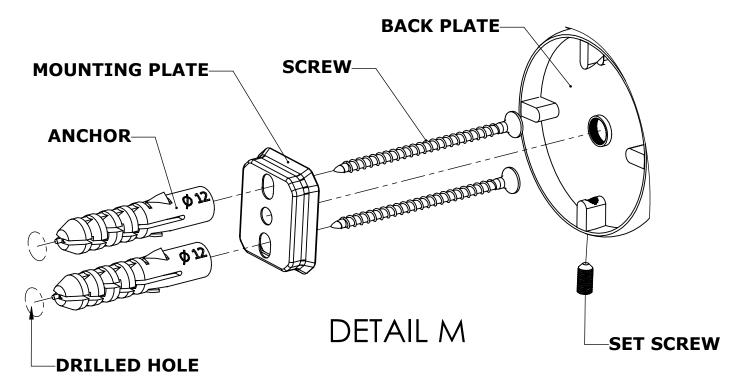

#### Step 1: Drill holes in Wall for screw anchors and attach Mounting Plate to Wall

Determine your desired location for installation and make a mark for the location of the mounting plate. Remove mounting plate from backplate by loosening set screw in backplate as pictured below. Place center hole of mounting plate over mark made above. Make 2 marks where mounting screws will be placed as shown below. Drill hole at each of the marks. (You may substitute other style mounting anchors or screws if desired). Place anchors into the holes made. Place mounting plate over holes and secure to mounting surface using screws as shown below.