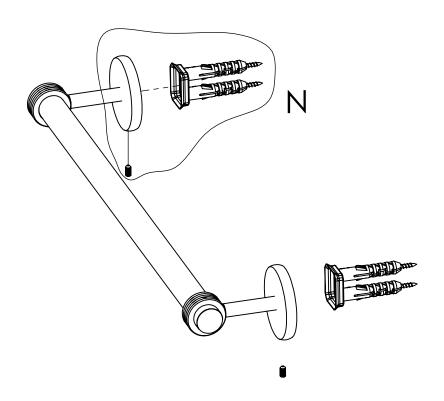

### **Step 2:** Attach Bracket to Mounting Plate.

Place bracket on mounting plate and secure by tightening set screw as shown below.