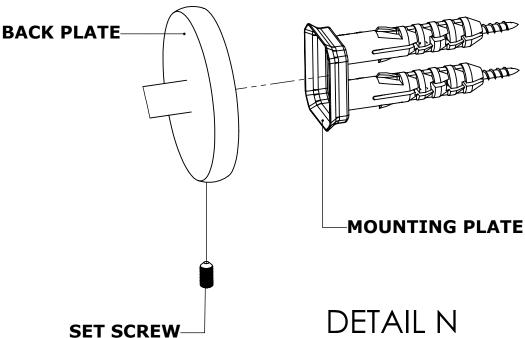

### **Step 2:** Attach Bracket to Mounting Plate.

Place bracket on mounting plate and secure by tightening set screw as shown below.